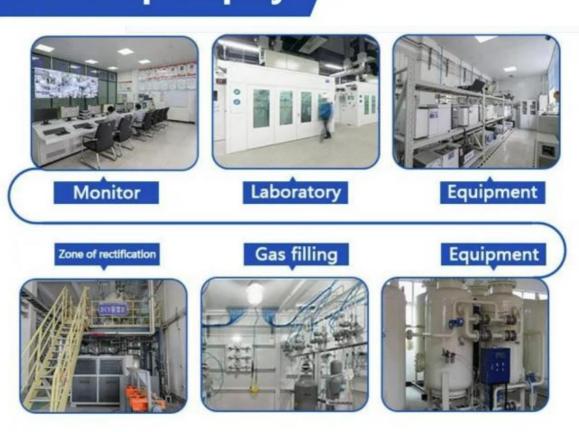

products mainly include: H2, O2, N2, Ar, CO2, propane, acetylene, helium, laser mixed gas, SiH4, Sih2cl2, SiHCL3, SiCL4, NH3, CF4, NF3, SF6, HCL, N2O, doping mixed gas (TMB, PH3, B2H6) and other electronic gases.

| SiCI4 NH3 NH3     | CH3F SiH4 Kr H2S WF6 F6+CI2     |
|-------------------|---------------------------------|
| 4MS   C3F8   C3F8 | TEOS CH4 PH3 SF6 C2 HCI+Ne      |
| CF4 C4F8 SiH2     | TMB+H2                          |
| SiF4 C3H8 CI2     | He +As                          |
| BBr3 C3H6 DCE     | Ge+Se                           |
| POCI3 N2 SO2      | D+B                             |
| BCI3 D2 CO2       | CO+NO                           |
| SiHCI3 CH2F2 HF   | AsH3 C2H4 C2H2 HBr COS Ar+O2    |
| TMAI DMZn DEZn    | GeH4 C2H6 B2H6 H2Se GeCl4 Xe+NO |

# **Workshop Display:**





williamchen@cmc-chemical.com



@ gascylindertank.com