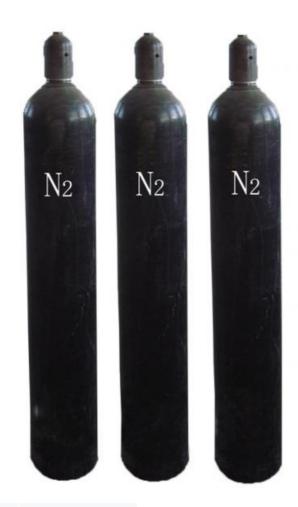

# Nitrogen Cylinder Gas China Supply high purity best price N2

# **Product Specification**

Product Name: Nitrogen Gas
 Melting Point: -209.86 

C

• Appearance: Colorless, Odorless

• Boiling Point: -196 °C

• Cylinder Pressure: 12.5MPa/15MPa/20MPa

CMC

Valve: Qf-2/Cga580
 Cylinder Standard: GB/ISO/DOT
 Transport Package: Sea Transportation
 Specification: 10L 40L 50L

Origin: Suzou, ChinaHS Code: 2804300000Supply Ability: 50000piece/Month

CAS No.: 7727-37-9Formula: N2